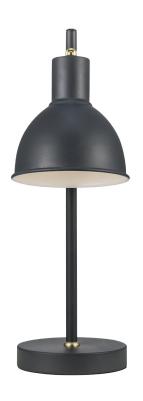

## **Pop Rough**

## nordlux®

Height (cm): 47 Shade diameter (cm): 15 Tilt angle: 30°

## **Pop Rough**

Item number: 48745011 Grey EAN: 5701581461284

Packaging unit 3 Material: Metal/Plastic

IP20, Class 2 (Double isolated), 230V

Cord: 150 cm, Black

Can the cable be replaced? No

Switch on the cable

E27, Max. 15W, Light source not included

Area: Indoor

Energy class A++ - A

The timeless Pop series exudes simplicity and modern design. The simple design is expressed through the tight frame and round screen that beautifully contrast the rough surface and brushed brass detail which gives Pop an industrial look.