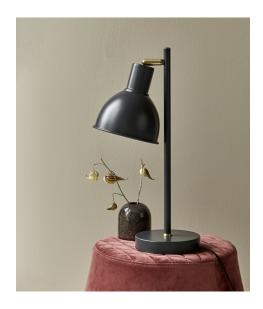

## **Pop Rough**

## nordlux®

Height (cm): 47 Shade diameter (cm): 15 Tilt angle: 30°

## **Pop Rough**

Item number: 48745011 Grey EAN: 5701581461284

Packaging unit 3 Material: Metal/Plastic

IP20, Class 2 (Double isolated), 230V

Cord: 150 cm, Black

Can the cable be replaced? No

Switch on the cable

E27, Max. 15W, Light source not included

Area: Indoor

Energy class A++ - A

The timeless Pop series exudes simplicity and modern design. The simple design is expressed through the tight frame and round screen that beautifully contrast the rough surface and brushed brass detail which gives Pop an industrial look.